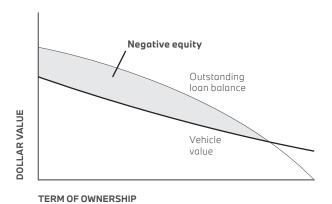

## PROTECT YOURSELF FROM NEGATIVE EQUITY\*.

If your vehicle is deemed a total loss from, for example, collision, fire or theft, and it is worth less than the remaining vehicle loan amount, then you are at risk of negative equity. This means you could have to continue making payments for a vehicle you can no longer use.

### HOW WE CAN ASSIST\*.

With BMW Limited Debt Waiver, you are eligible<sup>1</sup> to have the balance remaining on your BMW Financial Services loan waived.

#### Replacement Event.

In the event of a **total loss** that is covered by your primary insurer, BMW Limited Debt Waiver will waive certain outstanding debt on your BMW Financial Services Ioan.

The amount waived is a variable amount equal to the difference between your primary insurer's payout and the remaining balance of your BMW Financial Services loan immediately prior to the total loss.