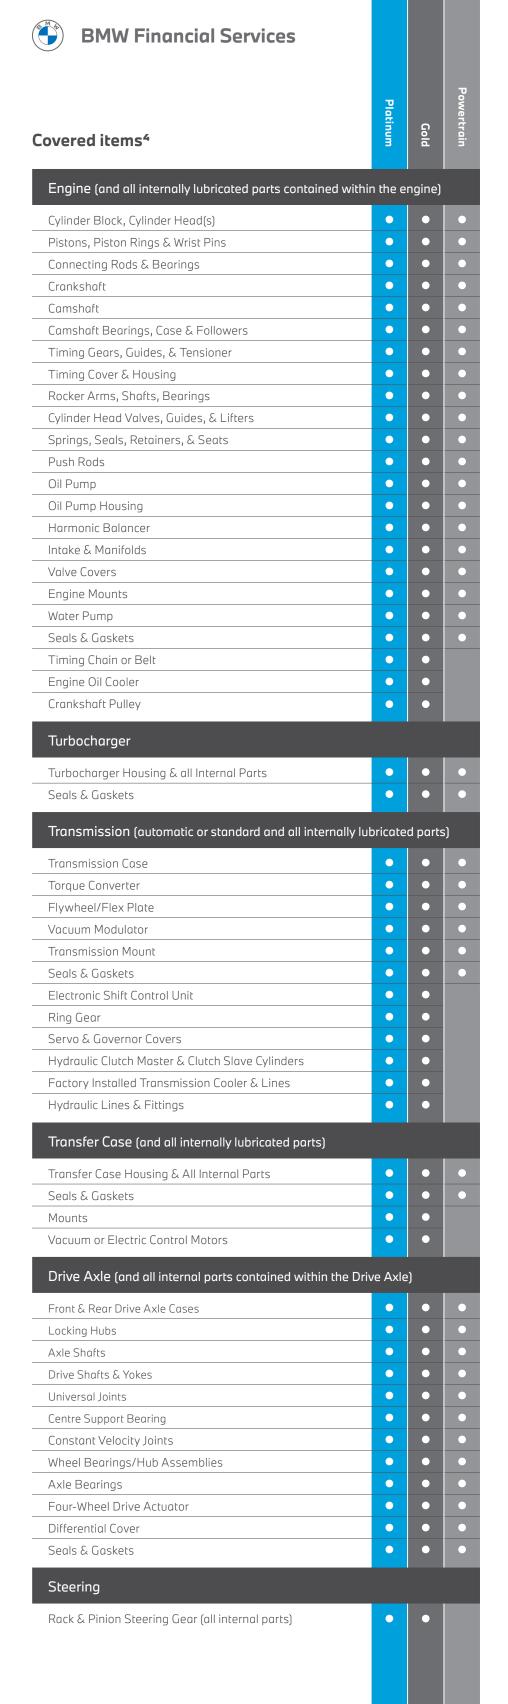

## AT A GLANCE. Gold Covered items<sup>4</sup> Engine Turbocharger/Supercharger Transmission Transfer Case Drive Axle Electric/Hybrid Vehicle Components Steering Braking system • Electrical (basic) Air Conditioner Fuel Delivery Front and Rear Suspension Cooling Shock Absorbers, Struts, Mounts • Supplemental Restraint Systems **Emission Components** All Vehicle Components<sup>3</sup> (other than a list of exclusions)<sup>4</sup> Additional benefits. 24 Hour Roadside Assistance Software Updates<sup>4</sup>

### LEVELS OF COVERAGE.4

#### Platinum

Ultimate protection for total peace of mind. All components are covered except for a select list of exclusions.

### Gold

Extensive coverage across the powertrain and many other critical vehicle components that can be costly to repair.

### **Powertrain**

Coverage for major powertrain components on your BMW.

**Exclusions apply:** Mechanical breakdowns covered by your vehicle's manufacturer's warranty, or caused by accident, collision, vandalism, weather-related conditions, lack of maintenance, or pre-existing conditions.<sup>4</sup>